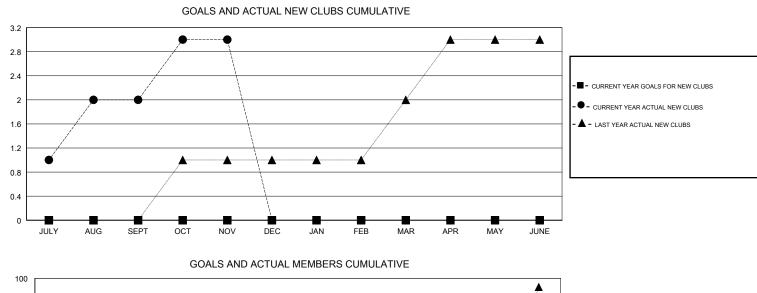

## GMT: ANIL TULSYAN

| GMT: ANIL TU  | ILSYAN        |             | LOCA          | LOCATION INDIA        |                           |                         |                                                    |  |
|---------------|---------------|-------------|---------------|-----------------------|---------------------------|-------------------------|----------------------------------------------------|--|
| Clubs         |               |             |               | Members               |                           |                         |                                                    |  |
|               | RESULTS FOR   | R 2017-2018 |               | RESULTS FOR 2017-2018 |                           |                         |                                                    |  |
| QUARTER       | NEW CLUB GOAL | NEW CLUBS   | DROPPED CLUBS | QUARTER               | MEMBER GROWTH NET<br>GOAL | MEMBER GROWTH<br>ACTUAL | DROPPED<br>MEMBERS ACTUAL<br>(including transfers) |  |
| JULY/AUG/SEPT | 0             | 2           | 1             | JULY/AUG/SEPT         | 0                         | 128                     | 72                                                 |  |
| OCT/NOV/DEC   | 0             | 1           | 0             | OCT/NOV/DEC           | 0                         | 51                      | 13                                                 |  |
| JAN/FEB/MAR   | 0             | 0           | 0             | JAN/FEB/MAR           | 0                         | 0                       | 0                                                  |  |
| APR/MAY/JUNE  | 0             | 0           | 0             | APR/MAY/JUNE          | 0                         | 0                       | 0                                                  |  |