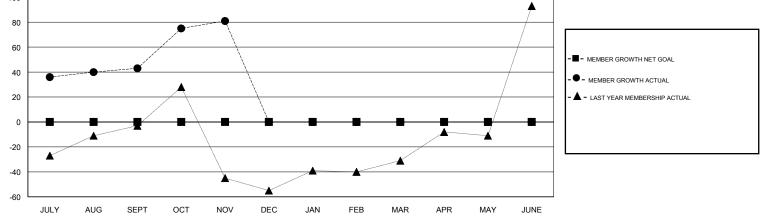

## GMT: ANIL TULSYAN

| GMT: ANIL TU  | ILSYAN        |             | LOCA          | LOCATION INDIA        |                           |                         |                                                    |  |
|---------------|---------------|-------------|---------------|-----------------------|---------------------------|-------------------------|----------------------------------------------------|--|
| Clubs         |               |             |               | Members               |                           |                         |                                                    |  |
|               | RESULTS FOR   | R 2017-2018 |               | RESULTS FOR 2017-2018 |                           |                         |                                                    |  |
| QUARTER       | NEW CLUB GOAL | NEW CLUBS   | DROPPED CLUBS | QUARTER               | MEMBER GROWTH NET<br>GOAL | MEMBER GROWTH<br>ACTUAL | DROPPED<br>MEMBERS ACTUAL<br>(including transfers) |  |
| JULY/AUG/SEPT | 0             | 2           | 1             | JULY/AUG/SEPT         | 0                         | 128                     | 72                                                 |  |
| OCT/NOV/DEC   | 0             | 1           | 0             | OCT/NOV/DEC           | 0                         | 51                      | 13                                                 |  |
| JAN/FEB/MAR   | 0             | 0           | 0             | JAN/FEB/MAR           | 0                         | 0                       | 0                                                  |  |
| APR/MAY/JUNE  | 0             | 0           | 0             | APR/MAY/JUNE          | 0                         | 0                       | 0                                                  |  |